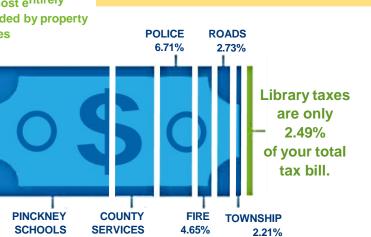

Hambur 3 Lib almost entirely funded by property taxes

70.59%

## How We Compare to Our Neighbors Voted Millage Rate

10.61%

Fiscal Year 2021-2022

Your library is essential to the community!