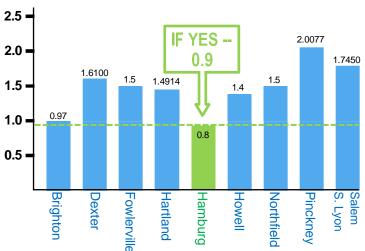

## How We Compare to Our Neighbors Voted Millage Rate

10.61%

Fiscal Year 2021-2022

Your library is essential to the community!