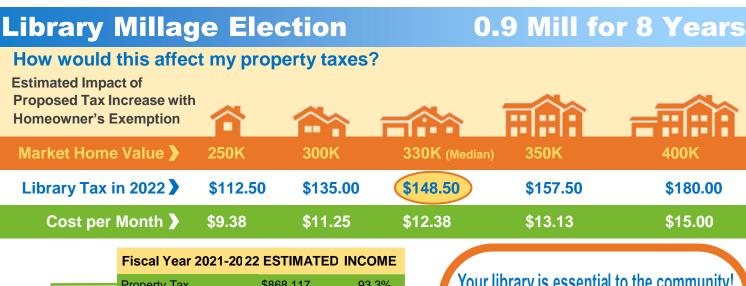

|      | Property Tax   | \$868,117                                                                               | 93.3%                                                                                                                                       |  |
|------|----------------|-----------------------------------------------------------------------------------------|---------------------------------------------------------------------------------------------------------------------------------------------|--|
|      | County Income  | \$35,000                                                                                | 3.76%                                                                                                                                       |  |
| Č.   | State Aid      | \$18,200                                                                                | 1.96%                                                                                                                                       |  |
|      | Donation       | \$4,675                                                                                 | 0.50%                                                                                                                                       |  |
|      | Fines and Fees | \$2,250                                                                                 | 0.24%                                                                                                                                       |  |
|      | Investments    | \$2,073                                                                                 | 0.22%                                                                                                                                       |  |
| / is | TOTAL INCOME   | \$930,315                                                                               |                                                                                                                                             |  |
|      | is             | Property Tax<br>County Income<br>State Aid<br>Donation<br>Fines and Fees<br>Investments | Property Tax \$868,117<br>County Income \$35,000<br>State Aid \$18,200<br>Donation \$4,675<br>Fines and Fees \$2,250<br>Investments \$2,073 |  |

Hambur 3 Lib almost entirely funded by property taxes

70.59%